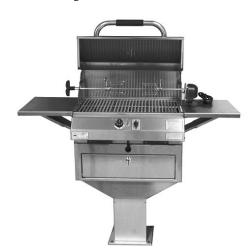

# Electri Chef FLAMELESS ELECTRIC GRILLS

**24" MODEL** IS 4400-EC-336-PB-24

Required Outlet: **Nema 6-20R Receptacle** 208/220 Volt 20 Amp receptacle 50/60 Hz

32" MODEL
IS 4400-EC-448-PB-S-32
(SINGLE CONTROL)

## ALL ELECTRI-CHEF®PEDESTAL BASE GRILLS COME FULLY ASSEMBLED WITH:

- 18 Gauge, 304 Stainless Steel, #3 Finish
- Adjustable Cooking Temperature Range from 150°F - 600°F
- Stay-Cool Handles
- Folding Side Shelves
- Removable Easy Clean Drip Trays

#### **FEATURES PARTICULAR TO THE 24"**

- Cooking Area 336 sq. in. (14" x 24")
- Stainless Steel Cooking Grids(3)
- 10-60 Minute Timer