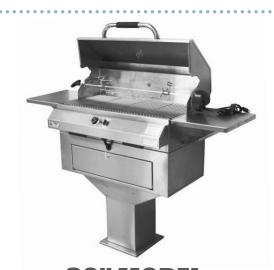

Required Outlet: **NEMA 6-30R Receptacle** 208/220 Volt 30 Amp receptacle 50/60 Hz

32" MUDEL IS 4400-EC-448-PB-D-32 (DUAL CONTROL)

Required Outlet: **NEMA 6-30R Receptacle** 208/220 Volt 30 Amp receptacle 50/60 Hz

## ALL ELECTRI-CHEF®PEDESTAL BASE GRILLS COME FULLY ASSEMBLED WITH:

- 18 Gauge, 304 Stainless Steel, #3 Finish
- Adjustable Cooking Temperature Range from 150°F - 600°F
- Stay-Cool Handles
- Folding Side Shelves
- Removable Easy Clean Drip Trays

#### FEATURES PARTICULAR TO THE 32" DUAL CONTROL

- Cooking Area 448 sq. in. (14" x 32")
- Stainless Steel Cooking Grids(4)
- Dual 10-60 Minute Timers

#### FEATURES PARTICULAR TO THE 32" SINGLE CONTROL

- Cooking Area 448 sq. in. (14" x 32")
- Stainless Steel Cooking Grids(4)
- 10-60 Minute Timer