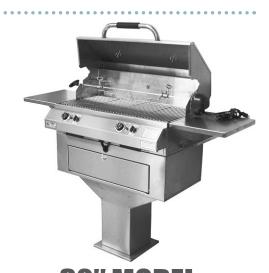

# Electri Chef FLAMELESS ELECTRIC GRILLS

**24" MODEL** IS 4400-EC-336-PB-24

Required Outlet: **Nema 6-20R Receptacle** 208/220 Volt 20 Amp receptacle 50/60 Hz

32" MODEL
IS 4400-EC-448-PB-S-32
(SINGLE CONTROL)

## ALL ELECTRI-CHEF®PEDESTAL BASE GRILLS COME FULLY ASSEMBLED WITH:

- 18 Gauge, 304 Stainless Steel, #3 Finish
- Adjustable Cooking Temperature Range from 150°F - 600°F
- Stay-Cool Handles
- Folding Side Shelves
- Removable Easy Clean Drip Trays

#### **FEATURES PARTICULAR TO THE 24"**

- Cooking Area 336 sq. in. (14" x 24")
- Stainless Steel Cooking Grids(3)
- 10-60 Minute Timer